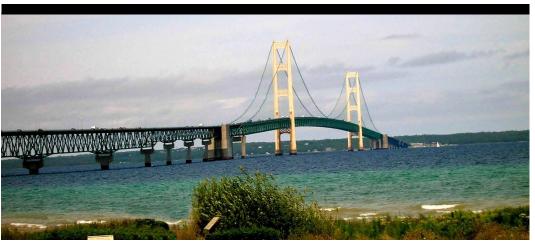

The following days will be highlights as we explore the Jewel of Michigan, Mackinac Island, for a two-night stay at the Grand Hotel. This historic hotel opened in 1887. It is renowned for its world-class service, exquisite architecture, and breathtaking views of the Straits of Mackinac along its iconic front porch, all while offering a glimpse into a bygone era. Explore the island on a horse-drawn carriage tour to see stunning natural beauty, rugged cliffs, views of the Great Lakes, and Victorian architecture. A free afternoon allows time to sample fudge and browse the shops along Main Street. Sightseeing of Michigan continues as you cross the Mighty Mac suspension bridge and travel to the charming town of Frankenmuth. Here you'll find a city with old-world charm known as "Michigan's Little Bavaria," Stroll the quaint streets with half-timbered buildings and savor delicious German cuisine. Shop for unique gifts and souvenirs and experience the world's largest Christmas store at Bronner's Christmas Wonderland.

#### DAY 5: MACKINAC TO FRANKENMUTH

After breakfast, ride the ferry back to the mainland. Cross the Mighty Mac, one of the world's longest suspension bridges, and later arrive in **Frankenmuth**. Enjoy this small city settled by Germans from the Bavarian region. The streets are lined with Bavarian style shops including Bronner's Christmas Wonderland and Frankenmuth Riverplace.