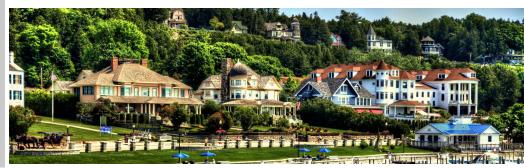

The following days will be highlights as we explore the Jewel of Michigan, Mackinac Island, for a two-night stay at the Grand Hotel. This historic hotel opened in 1887. It is renowned for its world-class service, exquisite architecture, and breathtaking views of the Straits of Mackinac along its iconic front porch, all while offering a glimpse into a bygone era. Explore the island on a horse-drawn carriage tour to see stunning natural beauty, rugged cliffs, views of the Great Lakes, and Victorian architecture. A free afternoon allows time to sample fudge and browse the shops along Main Street. Sightseeing of Michigan continues as you cross the Mighty Mac suspension bridge and travel to the charming town of Frankenmuth. Here you'll find a city with old-world charm known as "Michigan's Little Bavaria," Stroll the quaint streets with half-timbered buildings and savor delicious German cuisine. Shop for unique gifts and souvenirs and experience the world's largest Christmas store at Bronner's Christmas Wonderland.

### DAY 3: DEARBORN - MACKINAC ISLAND

Today, journey north to **Mackinac Island**. Your adventure begins with a 16-minute ferry ride in the shadow of the Mackinac Bridge. You'll be greeted with the sights and sounds of the Victorian era, where transportation was by horse drawn carriage or bicycle. Step back in time for two nights at **The Grand Hotel**, Mackinac's finest & most famous resort property. The Grand Hotel provides an elegant dining experience for dinner this evening.

#### DAY 4: MACKINAC ISLAND CARRIAGE RIDE - TIME AT LEISURE

Begin today with a **Horse Drawn Carriage Tour** of Mackinac Island. Your private carriage will take you on a scenic tour of the famous West Bluff Victorian homes. Enjoy a free afternoon to explore the quaint town and more of the island. This ideal vacation spot is a paradise of exploration with incredible natural landmarks, unique shopping, diverse dining and famous fudge!