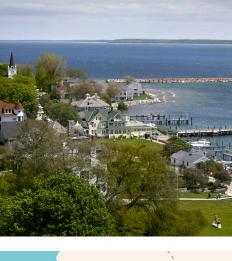

The following days will be highlights as we explore the Jewel of Michigan, Mackinac Island, for a two-night stay at the Grand Hotel. This historic hotel opened in 1887. It is renowned for its world-class service, exquisite architecture, and breathtaking views of the Straits of Mackinac along its iconic front porch, all while offering a glimpse into a bygone era. Explore the island on a horse-drawn carriage tour to see stunning natural beauty, rugged cliffs, views of the Great Lakes, and Victorian architecture. A free afternoon allows time to sample fudge and browse the shops along Main Street. Sightseeing of Michigan continues as you cross the Mighty Mac suspension bridge and travel to the charming town of Frankenmuth. Here you'll find a city with old-world charm known as "Michigan's Little Bavaria," Stroll the quaint streets with half-timbered buildings and savor delicious German cuisine. Shop for unique gifts and souvenirs and experience the world's largest Christmas store at Bronner's Christmas Wonderland.

### DAY 3: DEARBORN - MACKINAC ISLAND

Today, journey north to **Mackinac Island**. Your adventure begins with a 16-minute ferry ride in the shadow of the Mackinac Bridge. You'll be greeted with the sights and sounds of the Victorian era, where transportation was by horse drawn carriage or bicycle. Step back in time for two nights at **The Grand Hotel**, Mackinac's finest & most famous resort property. The Grand Hotel provides an elegant dining experience for dinner this evening.

#### DAY 4: MACKINAC ISLAND CARRIAGE RIDE - TIME AT LEISURE

Begin today with a **Horse Drawn Carriage Tour** of Mackinac Island. Your private carriage will take you on a scenic tour of the famous West Bluff Victorian homes. Enjoy a free afternoon to explore the quaint town and more of the island. This ideal vacation spot is a paradise of exploration with incredible natural landmarks, unique shopping, diverse dining and famous fudge!