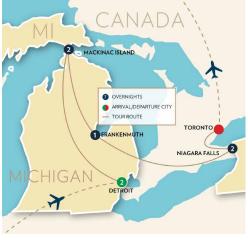

## DAY 1: ARRIVE DETROIT

Upon arrival in Detroit, meet your Tour Director and transfer to your hotel in Dearborn for a two-night stay. Dinner is included this evening.

(D) Overnight: Dearborn

## DAY 2: FORD FACTORY & VILLAGE

This morning, visit the famous **River Rouge Plant**, a modern marvel of 21st century manufacturing where Ford F-150 trucks are built. Then, visit the **Henry Ford Museum**, known as the greatest auto collection documenting the American experience. See the Rosa Parks bus, the chair in which Abraham Lincoln was assassinated, the limousine where President Kennedy was shot, and much more. Also, visit **Greenfield Village\***, established by Henry Ford in 1929 as a living history museum to celebrate the American spirit from pioneer days to modern times. Tonight enjoy a **Welcome Dinner** with your fellow travelers.

### DAY 3: DEARBORN - MACKINAC ISLAND

Today, journey north to **Mackinac Island**. Your adventure begins with a 16-minute ferry ride in the shadow of the Mackinac Bridge. You'll be greeted with the sights and sounds of the Victorian era, where transportation was by horse drawn carriage or bicycle. Step back in time for two nights at **The Grand Hotel**, Mackinac's finest & most famous resort property. The Grand Hotel provides an elegant dining experience for dinner this evening.

#### DAY 5: MACKINAC TO FRANKENMUTH

After breakfast, ride the ferry back to the mainland. Cross the Mighty Mac, one of the world's longest suspension bridges, and later arrive in **Frankenmuth**. Enjoy this small city settled by Germans from the Bavarian region. The streets are lined with Bavarian style shops including Bronner's Christmas Wonderland and Frankenmuth Riverplace.

## DAY 6: FRANKENMUTH - NIAGARA FALLS

Motorcoach into Ontario, Canada<sup>\*\*</sup>, and drive east to **Niagara Falls**, one of the natural wonders of the world. Enjoy the unique **Journey Behind the Falls** experience where you descend 125-feet and explore 130-year-old tunnels carved through the bedrock. Feel the thunderous vibration of the Horseshoe Falls before arriving at the observation deck for an up close and possibly wet view of the falls. Later check into your hotel for two nights in Niagara Falls.

## DAY 7: NIAGARA FALLS AREA

A full day of incredible Niagara Falls Area Sightseeing awaits as you drive the scenic Niagara Parkway with stops at the Hydro Floral Clock and a visit the quaint town of Niagara-on-the-Lake which sits on Lake Ontario at the mouth of the Niagara River. Stop to experience the White Water Walk which offers a first-hand lesson the Niagara River's whitewater rapids. Walk on a quarter-mile boardwalk with incredible views that will take your breath away! Later experience the legendary Niagara Falls Boat Tour for an up close encounter with the aweinspiring thundering falls. Other than the falls themselves the boat excursion is the most famous attraction in the area. The Niagara Falls were created by glacier activity over 10,000 years ago, and the 3 waterfalls combine to produce the highest flow rate of any waterfall on earth. Tonight enjoy a Farewell Dinner at the world-famous revolving Skylon Tower which combines an exhilarating 52 second ride with the awe of seeing Niagara from 775 feet above the mighty Falls.

## DAY 8: NIAGARA FALLS - TORONTO - FLY HOME

This morning travel to the Toronto airport for your flight home. 🛞 (B)

\*On some departures, an alternate venue will replace Greenfield Village due to seasonal closures. \*\*Valid U.S. Passport required for this tour.